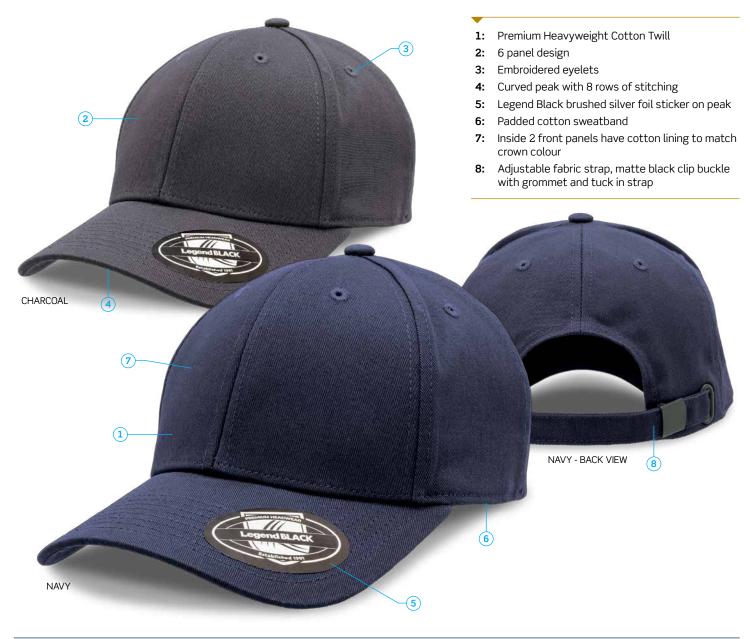

#### DESCRIPTION

- Premium Heavyweight Cotton Twill
- 6 panel design
- Embroidered eyelets
- Curved peak with 8 rows of stitching
- Legend Black brushed silver foil sticker on peak
- Padded cotton sweatband
- Inside 2 front panels have cotton lining to match crown colour
- Adjustable fabric strap, matt black clip buckle with grommet
  and tuck in strap