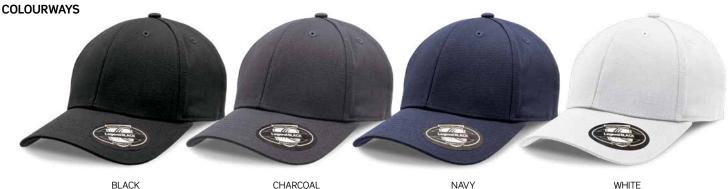

The Legend Black label was born from the search for the perfect headwear range. It represents the culmination of 40 years in headwear design with fashion-forward styles, superior fabrics and experienced craftsmanship. Legend Black is for those who take their headwear seriously.



7000

# Staple

The perfect cap for every head. This versatile 6 panel curved peak cap is made with Premium Heavyweight Cotton Twill fabric and features an internal sweatband, one-size-fits-all adjustable fabric strap with matte black metal buckle, and stylish brushed silver foil sticker on the peak. A style that goes with everything, the Staple is sure to live up to its namesake.







The Legend Black label was born from the search for the perfect headwear range. It represents the culmination of 40 years in headwear design with fashion-forward styles, superior fabrics and experienced craftsmanship. Legend Black is for those who take their headwear seriously.



## 7000

# Staple



#### SPECIFICATIONS

#### MATERIAL 100% Premium Cotton Twill

#### **DECORATION TYPES**

Embroidery, Supacolour, Supasub, Supaetch, Supaflex

#### DECORATION AREAS

Embroidery Areas Centred on Front: Up to 120mm w x 58mm h Left Side, Right Side: Up to 70mm w x 40mm h Centred on Back - Logo: Up to 80mm w x 40mm h Centred on Back - Curved Text, Centred on Back - Straight Text: Up to 95mm w x 10mm h

#### Supacolour Areas

Centred on Front: Up to 100mm w x 60mm h Left Side, Right Side: Up to